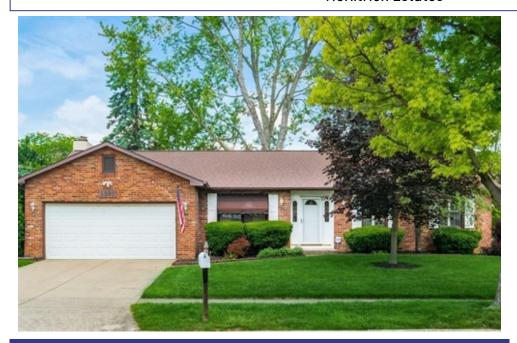

## McKitrick Estates

## 1910 Ramblewood Ave, Columbus, OH 43235

» Beds: 3 | Baths: 2 Full » MLS #: 224016374

» Single Family | 1,680 ft<sup>2</sup> | Lot: 10,890 ft<sup>2</sup>

» Ranch Home - 1 Story» 3 Bedrooms - 2 Baths

» More Info: 1910RamblewoodAve.IsForSale.com

## \$ 380,000

Back on Market - Discover timeless charm in this quality built 1-story home nestled in McKitrick Estates. The residence features an inviting entry foyer with coat closet, formal living & dining rooms, kitchen with appliances, pantry, Corean countertops, tile backsplash, daily dining area with bay windows, family room, fireplace, 1st floor laundry, 1680 sq.ft. plus basement. Enjoy outdoor living spending evenings on the paver patio watching your children and/or pets playing in the fenced back yard. Recent improvements include replacing all the glass panes in the Marvin windows, refrigerator, carpet in hall & bedroom. Convenient location with shopping & restaurants nearby. Easy access to major roads & all of NW Columbus. Dublin Schools!