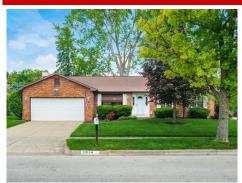

## \$ 380,000

Back on Market - Discover timeless charm in this quality built 1-story home nestled in McKitrick Estates. The residence features an inviting entry foyer with coat closet, formal living & dining rooms, kitchen with appliances, pantry, Corean countertops, tile backsplash, daily dining area with bay windows, family room, fireplace, 1st floor laundry, 1680 sq.ft. plus basement. Enjoy outdoor living spending evenings on the paver patio watching your children and/or pets playing in the fenced back yard. Recent improvements include replacing all the glass panes in the Marvin windows, refrigerator, carpet in hall & bedroom. Convenient location with shopping & restaurants nearby. Easy access to major roads & all of NW Columbus. Dublin Schools!